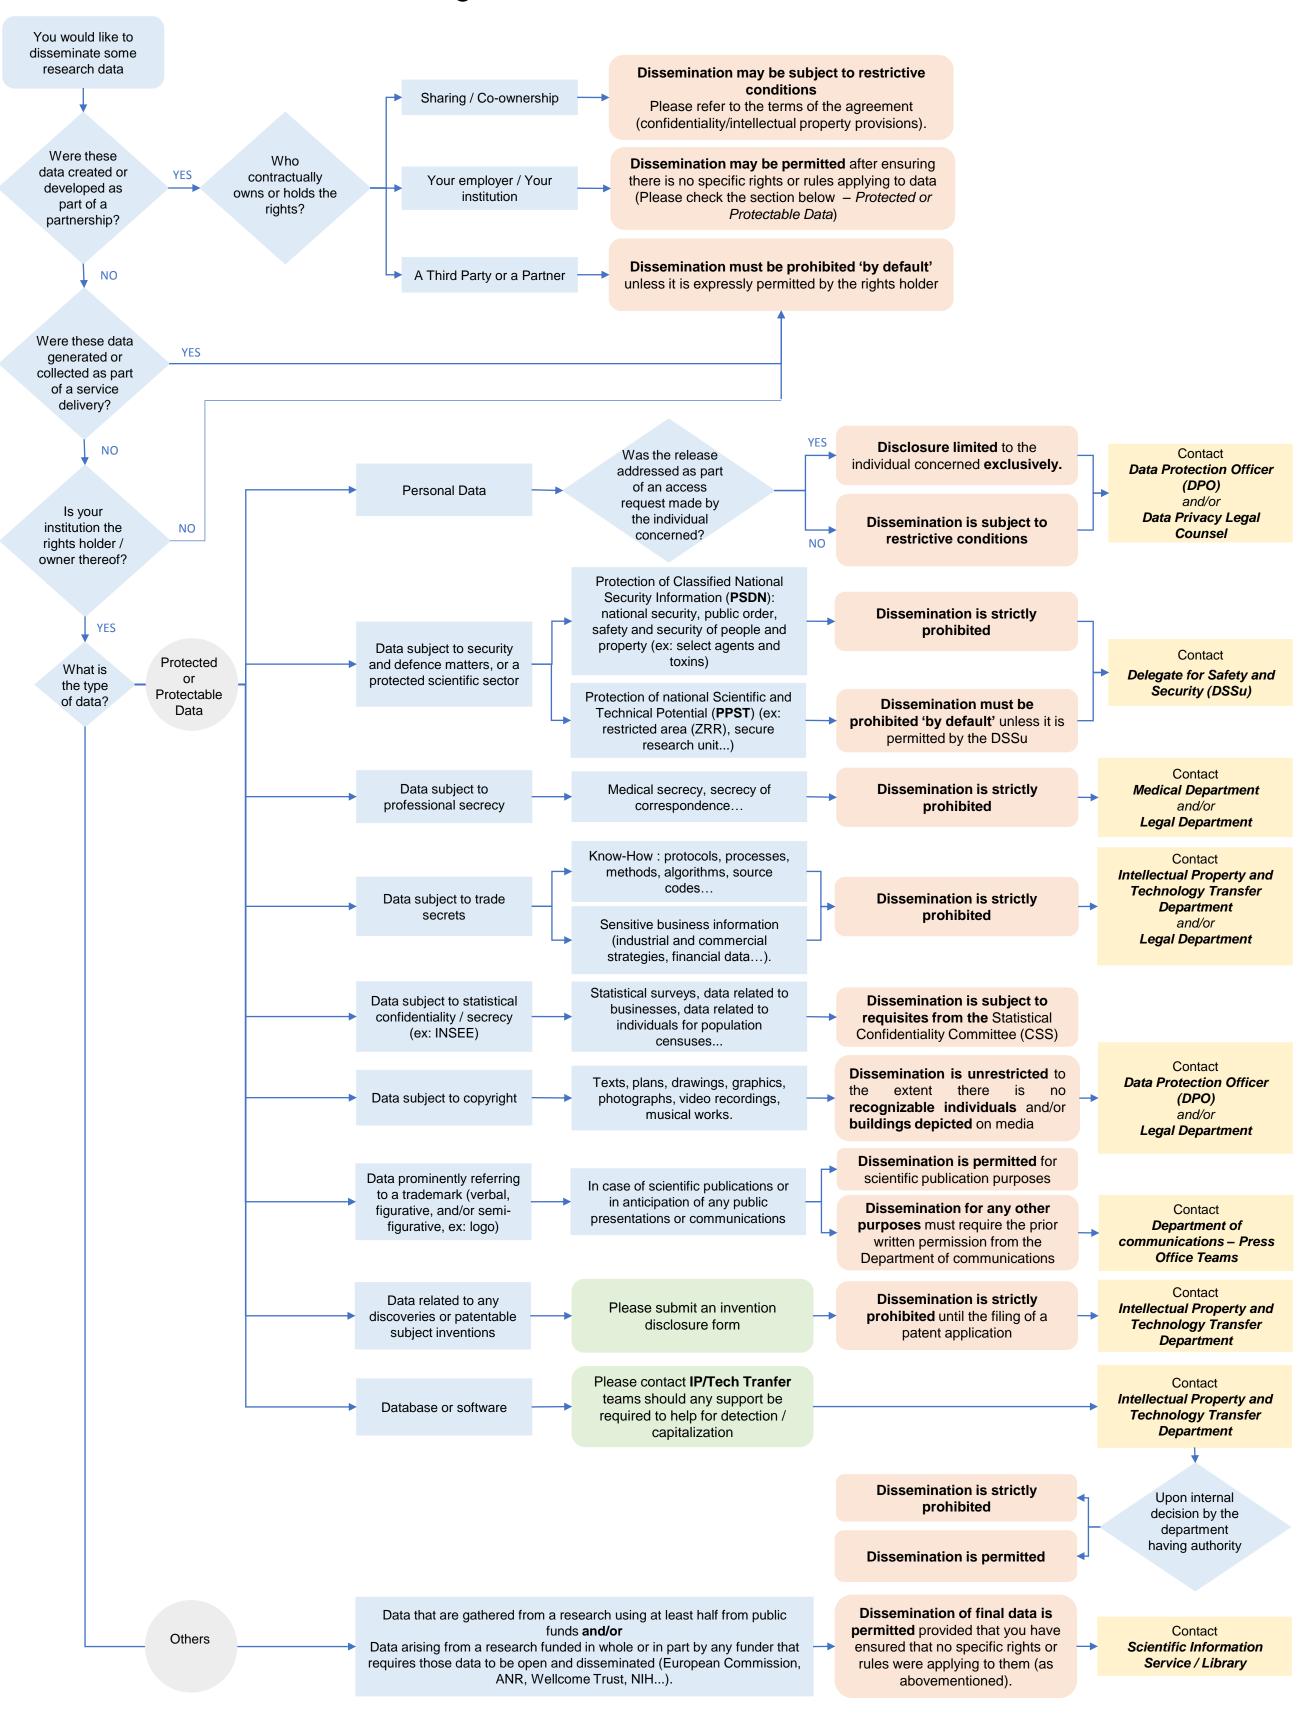

out legal issues related to research data dissemination. 2022. pasteur-03587219

## HAL Id: pasteur-03587219 https://pasteur.hal.science/pasteur-03587219v1

Submitted on 24 Feb 2022

HAL is a multi-disciplinary open access archive for the deposit and dissemination of scientific research documents, whether they are published or not. The documents may come from teaching and research institutions in France or abroad, or from public or private research centers. L'archive ouverte pluridisciplinaire **HAL**, est destinée au dépôt et à la diffusion de documents scientifiques de niveau recherche, publiés ou non, émanant des établissements d'enseignement et de recherche français ou étrangers, des laboratoires publics ou privés.



## Flowchart – Legal issues related to research data dissemination